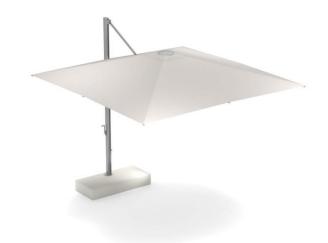

# Shade / Sunshade 3x3 Design / Christophe Pillet

Test UPF Rating 50+| Spray Test >95

The high quality, resistance and harmony of Shade parasols make them the ideal accessory, designed to create shaded and peaceful outdoor spaces.

Description Code: **981+929/B8** Typology: **Side pole** Collection: **Shade** 

Pole: Ø11 cm Cover: Yes Cover Type: FC/981 Test: UPF Rating 50+| Spray Test >95