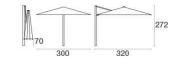

### Technical Info

Width: **300 cm** Depth: **320 cm** Height: **272 cm** Weight: **72.00 Kg** Static Load: Seat Cushion: